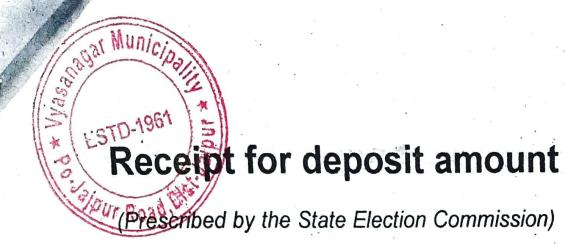

ନିର୍ବାଚନ ଅଧିକାରୀ/ ପ୍ରାଧ୍କୃତ ଅଧିକାରୀଙ୍କ ସ୍ୱାକ୍ଷର

ମନୋନୟନ ପତ୍ର ଯାଞ୍ଚ ପରେ ନିଷରି :

ନିର୍ବାଚନ ଅଧିକାରୀଙ୍କ ସ୍ୱାକ୍ଷର

| Receipt for deposit amount                                                                      |
|-------------------------------------------------------------------------------------------------|
| The State Floation Commission                                                                   |
| Presembed by the State Election Commission)                                                     |
| No. 088 Date 04/03/2022                                                                         |
| Received from Smt/Shri Damodo Klesnas Roll At-charler                                           |
| Received from Smt/Shri framodo Kumar Rolf At-charler  Rs. / OD / (Rupees One hundred) enly )    |
| on account of security deposit for candidature for the office of the * Councillor/Corporator of |
| Ward No Of Mosenger * Municipality / N. A. C. /Municipal Corporation.                           |
| Place Vyosanagar monici party  Sponda  ohlo 3/2022                                              |
| * Strike out whichever is not applicable.  Election Officer icer  Vyasanagar Municipality       |
| 000 MD DTD U 2 (CEC) 40 2 000 Pkg 25 5 2019                                                     |