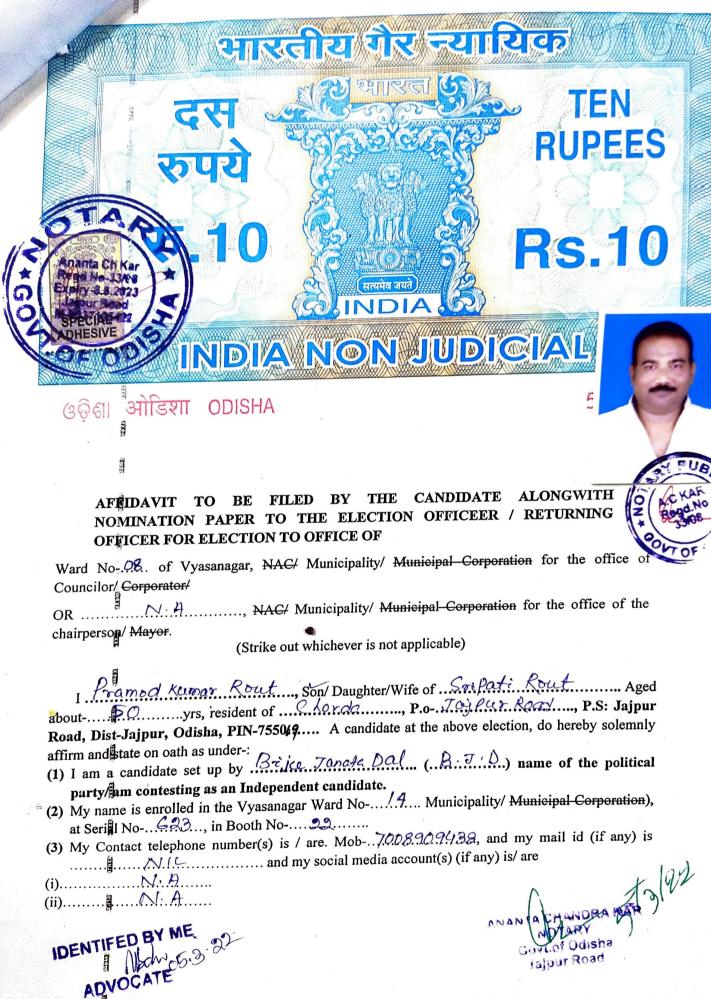

## ପ୍ରାର୍ଥୀଙ୍କ ଘୋଷଣା

ମୁଁ ଓଡ଼ିଶା ମ୍ୟୁନିସିପାଲ (ଓ୍ୱାର୍ଡଗୁଡିକର ସ୍ୱାନି ସୀମା ନିର୍ଦ୍ଧାରଣ, ଆସନ ଆରକ୍ଷଣ ଓ ନିର୍ବାଚନ ପରିଚାଳନା) ନିୟମାବଳୀ, 1994ର ନିୟମ 25 ଅନୁଯାୟୀ ଘୋଷଣା କରୁଅଛି ଯେ ମୋର ବୟସ 21 ବର୍ଷ ଅଟେ ଏବଂ ମୁଁ ନିର୍ବାଚନରେ ପ୍ରାର୍ଥୀ ହେବାକୁ ଇଛୁକ । ମୁଁ ପୁନଣ୍ଟ ଘୋଷଣା କରୁଅଛି ଯେ ମୁଁ ଏହି ନିର୍ବାଚନ ପାଇଁ ...ଦି ହୁନ୍ତ ନିର୍ମ୍ ମୁଲି ଓ ନିର୍ବାଚନ ପାଇଁ ଅଟି ନିର୍ବାଚନ ପାଇଁ ...ଦି ହୁନ୍ତ ନିର୍ମ୍ ମୁଁ ଏହି ନିର୍ବାଚନ ପାଇଁ ସ୍ୱାଧୀନ ପ୍ରାର୍ଥୀ ରୂପେ ପ୍ରତିଦ୍ୱଦିତା କରିବାକୁ ଚାହେଁ । (ବି.ଦୁ.-ଅନାବଶ୍ୟକ ଅଂଶକୁ କାଟି ଦିଅନୁ ) ।

ମୁଁ ପୁନଷ ଘୋଷଣା କରୁଅଛି ଯେ ମୁଁ ନିର୍ବାଚନରେ ଭାଗ ନେବା ପାଇଁ ଯୋଗ୍ୟ ଏବଂ ଓଡ଼ିଶା ମ୍ୟୁନିସିପାଲ ଅଧ୍ନିୟମ, 1950ର କୌଣସି ଧାରାରେ ଲ<u>ମ୍ୟା ୟ ନହା ହ</u>ାର୍ଡ ସଭ୍ୟ ପଦବୀ ପ୍ରଣ ପାଇଁ ଅଯୋଗ୍ୟ ନୁହେଁ ।

96419 \$7410 \$186 giết = qiàa